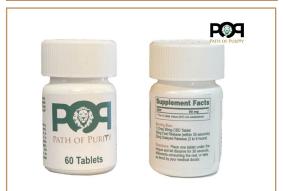

### Among the most promising of these Technologies is the World's most advanced CBD:

# PATH OF PURITY

• Made from 100% organic Phytocannabinoid Rich (PCR) Full-Spectrum CBD Hemp Oil for a superior therapeutic entourage effect.

• 50mg tablet form, engineered with an ONLY-of-its-kind dual-tier-release-delivery-system (sublingual release of 25mg in first 30 minutes with second 25 mg release 3-6 hours later - when CB1 and CB2 receptors signal for more) for optimal bioavailability and absorption.

• Less-than-point-three (<.3%) THC content so completely non-psychoactive.

• Priced to offer unparalleled value (\$.05 cents per mg) to your patients based on a 2 month supply. To learn more please see: <a href="mailto:pathofpurity.com/why-path-of-purity">pathofpurity.com/why-path-of-purity</a>