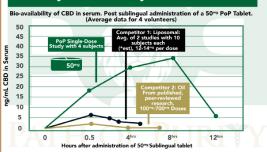

# PATH OF PURITY

• Made from 100% organic Phytocannabinoid Rich (PCR) Full-Spectrum CBD Hemp Oil for a superior therapeutic entourage effect.

• 50mg tablet form, engineered with an ONLY-of-its-kind dual-tier-release-delivery-system (sublingual release of 25mg in first 30 minutes with second 25 mg release 3-6 hours later - when CB1 and CB2 receptors signal for more) for optimal bioavailability and absorption.