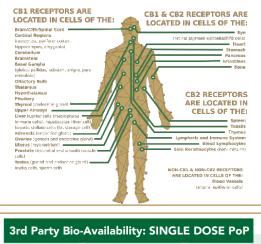

### Among the most promising of these Technologies is the World's most advanced CBD:

# PATH OF PURITY

• Made from 100% organic Phytocannabinoid Rich (PCR) Full-Spectrum CBD Hemp Oil for a superior therapeutic entourage effect.

• 50mg tablet form, engineered with an ONLY-of-its-kind dual-tier-release-delivery-system (sublingual release of 25mg in first 30 minutes with second 25 mg release 3-6 hours later - when CB1 and CB2 receptors signal for more) for optimal bioavailability and absorption.