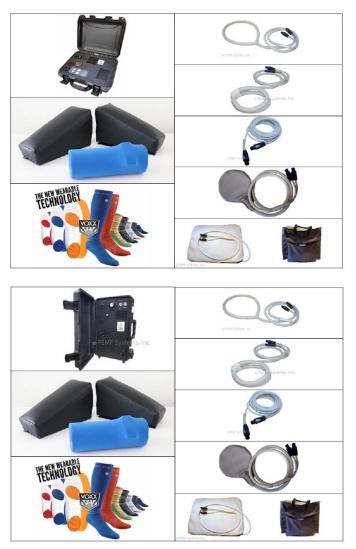

### RC&T Stacking System Premium Wellness Package

RC MAX DIGITAL Carrycase or Portable, 5 Coils, Pelvic Correction Kit, Human Performance Technology - US \$20,200

### Designed for use in Professional Practices, Athletic-Training or Corporate Wellness Facilities, Sports-Medicine Departments, or Homes.

Health Canada Approved.

RC&T's proprietary personal best performance and personal best wellness protocols use the coils above.

### **Pelvic Correction Kit**

Corrects musculoskeletal imbalance, most notably functional short leg and forward head posture and is part of our back, joint and overall spinal protocol.

#### Human Performance Technology

HPT optimizes Neurology in 7 seconds – instantaneously producing a 31% improvement in balance and lateral/ dynamic stability. Choice of 2 HPT products included (socks, insoles, sleeve, knee pad, patches).