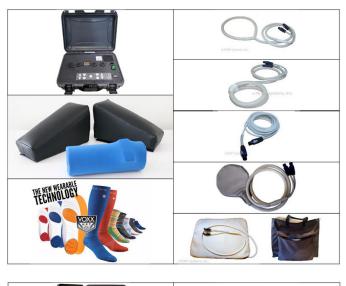

### RC&T Stacking System Premium Wellness Package

RC MAX GEMINI HIGH-POWERED DUAL-COIL DIGITAL Carrycase or Portable 5 Coils, Pelvic Correction Kit, Human Performance Technology - US \$21,200

Designed for use in Professional Practices, Athletic-Training or Corporate Wellness Facilities, Sports-Medicine Departments, or Homes.

#### **Pelvic Correction Kit**

Corrects musculoskeletal imbalance. most notably functional short leg and forward head posture and is part of our back, joint and overall spinal protocol.

### **Human Performance Technology**

HPT optimizes Neurology in 7 seconds - instantaneously producing a 31% improvement in balance and lateral/ dynamic stability. Choice of 2 HPT products included (socks, insoles, sleeve, knee pad, patches).