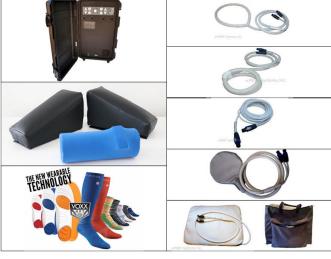

### RC&T Stacking System Premium Wellness Package

RC MAX GEMINI HIGH-POWERED DUAL-COIL DIGITAL Carrycase or Portable 5 Coils, Pelvic Correction Kit, Human Performance Technology - US \$21,200

Designed for use in Professional Practices, Athletic-Training or Corporate Wellness Facilities, Sports-Medicine Departments, or Homes.

#### **Pelvic Correction Kit**

Corrects musculoskeletal imbalance. most notably functional short leg and forward head posture and is part of our back, joint and overall spinal protocol.

### **Human Performance Technology**

HPT optimizes Neurology in 7 seconds - instantaneously producing a 31% improvement in balance and lateral/ dynamic stability. Choice of 2 HPT products included (socks, insoles, sleeve, knee pad, patches).