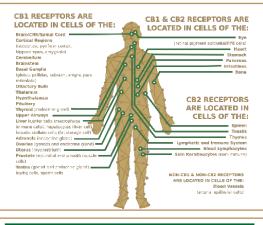

# PATH OF PURITY

• Made from 100% organic Phytocannabinoid Rich (PCR) Full-Spectrum CBD Hemp Oil for a superior therapeutic entourage effect.

• 50mg tablet form, engineered with an ONLY-of-its-kind dual-tier-release-delivery-system (sublingual release of 25mg in first 30 minutes with second 25 mg release 3-6 hours later - when CB1 and CB2 receptors signal for more) for optimal bioavailability and absorption.