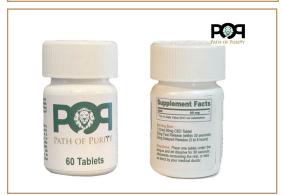

### Among the most promising of these Technologies is the World's most advanced CBD:

# PATH OF PURITY

• Made from 100% organic Phytocannabinoid Rich (PCR) Full-Spectrum CBD Hemp Oil for a superior therapeutic entourage effect.

• 50mg tablet form, engineered with an ONLY-of-its-kind dual-tier-release-delivery-system (sublingual release of 25mg in first 30 minutes with second 25 mg release 3-6 hours later - when CB1 and CB2 receptors signal for more) for optimal bioavailability and absorption.

• Less-than-point-three (<.3%) THC content so completely non-psychoactive.

• Priced to offer unparalleled value (\$.05 cents per mg) to your patients based on a 2 month supply. To learn more please see: <a href="mailto:pathofpurity.com/why-path-of-purity">pathofpurity.com/why-path-of-purity</a>

### Special offer:

RC MAX GEMINI HIGH-POWERED DUAL-COIL DIGITAL Carrycase or Portable purchasers wishing to evaluate the added benefits of improving the performance of their Endocanabinoid Systems alongside PEMF, are invited to accept two (2) free 60 tablet bottles of Path of Purity to use/ share as part of our RC MAX GEMINI DIGITAL DUAL-COIL Carrycase or Portable Delivery Fulfillment and training Process. Note: this offer is subject to CBD legislation in your area.