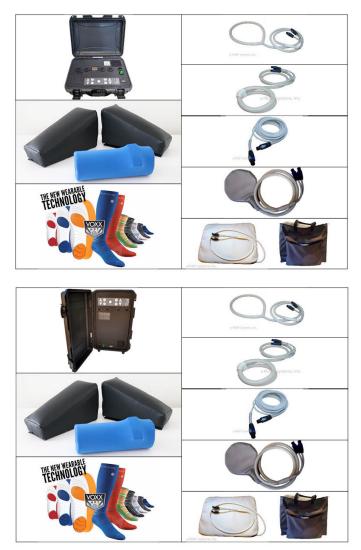

### RC&T Stacking System Premium Wellness Package

RC MAX GEMINI HIGH-POWERED DUAL-COIL DIGITAL Carrycase or Portable 5 Coils, Pelvic Correction Kit, Human Performance Technology - US \$24,200

### Designed for use in Professional Practices, Athletic-Training or Corporate Wellness Facilities, Sports-Medicine Departments, or Homes.

Health Canada Approved.

RC&T's proprietary personal best performance and personal best wellness protocols use the coils above.

### **Pelvic Correction Kit**

Corrects musculoskeletal imbalance, most notably functional short leg and forward head posture and is part of our back, joint and overall spinal protocol.

### Human Performance Technology

HPT optimizes Neurology in 7 seconds – instantaneously producing a 31% improvement in balance and lateral/ dynamic stability. Choice of 2 HPT products included (socks, insoles, sleeve, knee pad, patches).