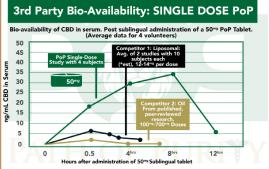

### Among the most promising of these Technologies is the World's most advanced CBD:

# PATH OF PURITY

• Made from 100% organic Phytocannabinoid Rich (PCR) Full-Spectrum CBD Hemp Oil for a superior therapeutic entourage effect.

• 50mg tablet form, engineered with an ONLY-of-its-kind dual-tier-release-delivery-system (sublingual release of 25mg in first 30 minutes with second 25 mg release 3-6 hours later - when CB1 and CB2 receptors signal for more) for optimal bioavailability and absorption.

• Less-than-point-three (<.3%) THC content so completely non-psychoactive.

• Priced to offer unparalleled value (\$.05 cents per mg) to your patients based on a 2 month supply. To learn more please see: <a href="mailto:pathofpurity.com/why-path-of-purity">pathofpurity.com/why-path-of-purity</a>