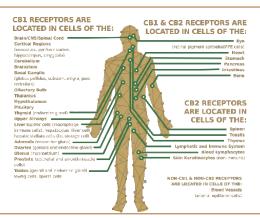

#### PATH OF PURITY

- Made from 100% organic Phytocannabinoid Rich (PCR) Full-Spectrum CBD Hemp Oil for a superior therapeutic entourage effect.
- 50mg tablet form, engineered with an ONLY-of-its-kind dual-tier-release-delivery-system (sublingual release of 25mg in first 30 minutes with second 25 mg release 3-6 hours later when CB1 and CB2 receptors signal for more) for optimal bioavailability and absorption;
- Less-than-point-three (<.3%) THC content so completely non-psychoactive.
- Priced to offer unparalleled value (\$.05 cents per mg) to your training and/or wellness efforts, based on a 2 month supply. To learn more please visit our <a href="Path of Purity">Path of Purity</a>, NOW more than ever!