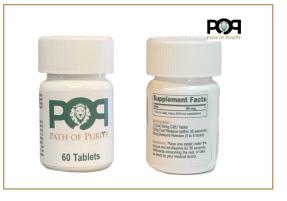

#### PATH OF PURITY

- Made from 100% organic Phytocannabinoid Rich (PCR) Full-Spectrum CBD Hemp Oil for a superior therapeutic entourage effect.
- 50mg tablet form, engineered with an ONLY-of-its-kind dual-tier-release-delivery-system (sublingual release of 25mg in first 30 minutes with second 25 mg release 3-6 hours later when CB1 and CB2 receptors signal for more) for optimal bioavailability and absorption;
- Less-than-point-three (<.3%) THC content so completely non-psychoactive.
- Priced to offer unparalleled value (\$.05 cents per mg) to your training and/or wellness efforts, based on a 2 month supply. To learn more please visit our <a href="Path of Purity">Path of Purity</a>, NOW more than ever!

Special offer: RC MAX PEMF 120 purchasers wishing to evaluate the added benefits of improving the performance of their Endocanabinoid Systems alongside PEMF, are invited to accept two (2) free 60 tablet bottles of Path of Purity to use/share as you deem appropriate. We will make arrangements as part of our RC MAX PEMF 120 Delivery Fulfilment and Training Process. Note: This offer is subject to CBD legislation in your area.